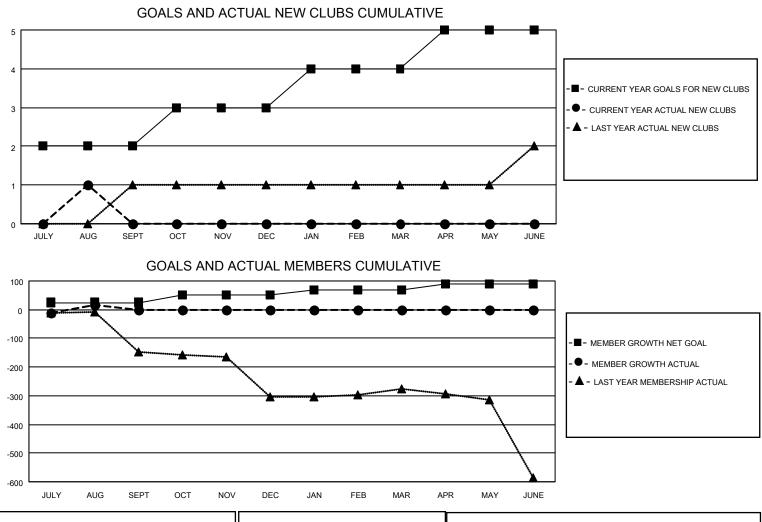

## LOCATION INDIA

District 3232 J

Results as of: 8/31/2023

| Clubs                 |               |           |               | Members               |                        |                         |                                                    |
|-----------------------|---------------|-----------|---------------|-----------------------|------------------------|-------------------------|----------------------------------------------------|
| RESULTS FOR 2023-2024 |               |           |               | RESULTS FOR 2023-2024 |                        |                         |                                                    |
| QUARTER               | NEW CLUB GOAL | NEW CLUBS | DROPPED CLUBS | QUARTER               | BER GROWTH NET<br>GOAL | MEMBER GROWTH<br>ACTUAL | DROPPED<br>MEMBERS ACTUAL<br>(including transfers) |
| JULY/AUG/SEPT         | 2             | 1         | 0             | JULY/AUG/SEPT         | 25                     | 128                     | 91                                                 |
| OCT/NOV/DEC           | 1             | 0         | 0             | OCT/NOV/DEC           | 25                     | 0                       | 0                                                  |
| JAN/FEB/MAR           | 1             | 0         | 0             | JAN/FEB/MAR           | 20                     | 0                       | 0                                                  |
| APR/MAY/JUNE          | 1             | 0         | 0             | APR/MAY/JUNE          | 20                     | 0                       | 0                                                  |